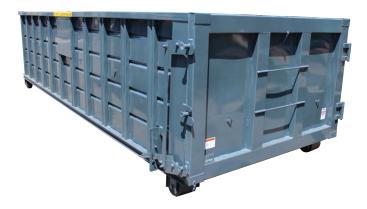

### Standard Specifications: Rectangular 10-50 Yrds Available

- 10 Gauge Floor Reinforced by 3" Structural Channels on 18" Centers
- 12 Gauge Side Walls Reinforced by 3" x 3" x 3/16" Tubing Top Rails
- Designed for Standard Roll-Off Hoists Utilizing Two Longitudinal Guide Rails (6" x 2" x 3/16" Tubing)
- Double or Single Rear Doors Have Heavy -Duty Hinges with Zerk Fittings Designed to Carry Door Weight
- Heavy-Duty Locking Hooks for Keeping Doors Locked
- Reinforced Corners
- Heavy-Duty 8" x 8" Front and Rear Ground Rollers
- Nose Cone Rollers with Zerk Fittings
- Exterior Painted Your Choice of Color

Hambicki's Rectangular Roll-Off Containers are solid and made to last. Choose from various sizes and steel thickness to fit your specific application.