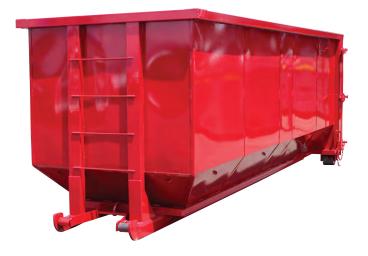

The benefits of tub containers over their counterpart the "rectangles" are; they are nestable for shipping more on a truck from the manufacturer, require less steel to build but have the same capacities and are sometimes easier to unload.